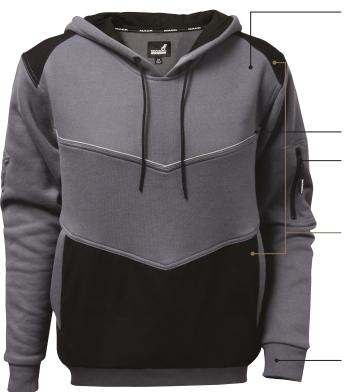

## **ALLOY COTTON FLEECE HOODIE**

MKALH0001

Fleece hoodie with cotton patches and lined hood

Shaped front seam with reflective piping Built-in sleeve zip pocket

## exo**SHIELD**

incorporated in the design of this garment on front pockets and shoulder panels providing reinforcement to high abrasion areas when carrying objects on the shoulders or against the body

Ribbed sleeves, cuff, and hem

| FABRIC | CVC 75% Cotton 25% Polyester |         |    |    |
|--------|------------------------------|---------|----|----|
| WEIGHT | 300gsm                       | COLOURS |    |    |
| SIZES  | S - 3XL                      |         | AL | ВВ |